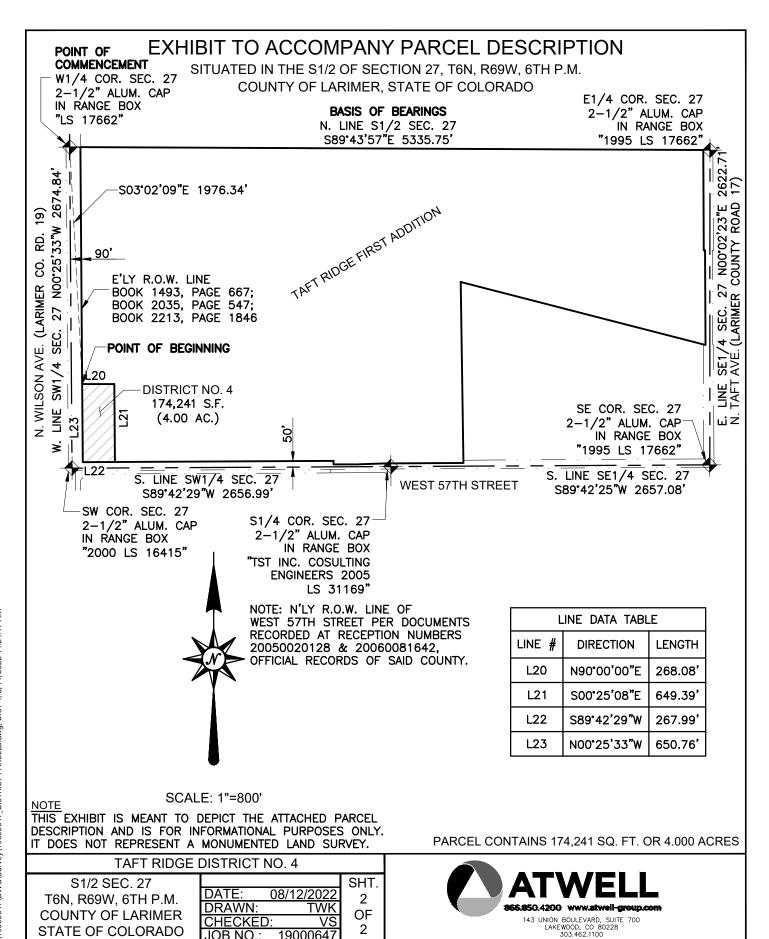

## PARCEL DESCRIPTION

SITUATED IN THE SW1/4 OF SECTION 27, T6N, R69W, 6TH P.M. COUNTY OF LARIMER, STATE OF COLORADO

A PARCEL OF LAND BEING A PORTION OF THE SOUTHWEST QUARTER OF SECTION 27, TOWNSHIP 6 NORTH, RANGE 69 WEST OF THE SIXTH PRINCIPAL MERIDIAN, COUNTY OF LARIMER, STATE OF COLORADO, BEING MORE PARTICULARLY DESCRIBED AS FOLLOWS:

BASIS OF BEARINGS: BEARINGS ARE BASED ON THE NORTH LINE OF THE SOUTH HALF OF SECTION 27, TOWNSHIP 6 NORTH, RANGE 69 WEST OF THE SIXTH PRINCIPAL MERIDIAN, MONUMENTED AT THE WEST END BY A 2-1/2" ALUMINUM CAP IN RANGE BOX STAMPED "LS 17662" AND AT THE EAST END BY A 2-1/2" ALUMINUM CAP IN RANGE BOX STAMPED "1995 LS 17662". SAID NORTH LINE BEARS SOUTH 89°43'57" EAST, WITH ALL BEARINGS CONTAINED HEREIN RELATIVE THERETO;

COMMENCING AT THE WEST QUARTER CORNER OF SAID SECTION 27;

THENCE SOUTH 03°02'09" EAST 1976.34 FEET TO THE EAST RIGHT-OF-WAY LINE OF N. WILSON AVE. (LARIMER COUNTY ROAD 19) AS DESCRIBED IN DOCUMENTS RECORDED AT BOOK 1493, PAGE 667; BOOK 2035, PAGE 547; AND BOOK 2213, PAGE 1846, OFFICIAL RECORDS OF SAID COUNTY, AND THE **POINT OF BEGINNING**;

THENCE NORTH 90°00'00" EAST 268.08 FEET;

THENCE SOUTH 00°25'08" EAST 649.39 FEET TO THE NORTH RIGHT-OF-WAY LINE OF WEST 57TH STREET AS DESCRIBED IN DOCUMENTS RECORDED AT RECEPTION NO. 20050020128 AND 20060081642, OFFICIAL RECORDS OF SAID COUNTY;

THENCE ALONG SAID NORTH RIGHT-OF-WAY LINE SOUTH 89°42'29" WEST 267.99 FEET TO SAID EAST RIGHT-OF-WAY LINE OF N. WILSON AVE.;

THENCE ALONG SAID EAST RIGHT-OF-WAY LINE NORTH 00°25'33" WEST 650.76 FEET TO THE **POINT OF BEGINNING**;

SAID PARCEL OF LAND CONTAINS 174,241 SQUARE FEET, OR 4.000 ACRES, MORE OR LESS.

I, VLADISLAV SKREJEV, A REGISTERED PROFESSIONAL LAND SURVEYOR IN THE STATE OF COLORADO, DO HEREBY CERTIFY THAT THIS LEGAL DESCRIPTION AND THE SURVEY UPON WHICH IT WAS BASED, WAS PERFORMED BY ME OR UNDER MY DIRECT SUPERVISION AND IS TRUE AND ACCURATE, TO THE BEST OF MY KNOWLEDGE.